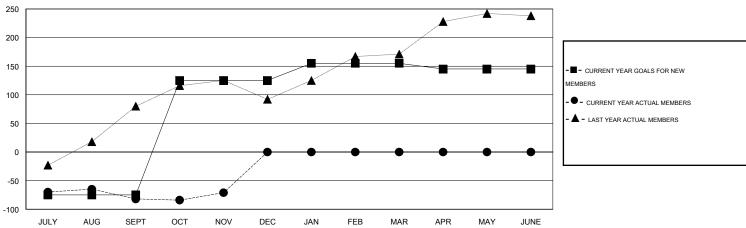

#### GOALS AND ACTUAL MEMBERS CUMULATIVE

| DROPPED CLUBS: 2  |     | 19 CLUBS OF 75 ADDED 1 OR MORE<br>NEW MEMBERS | GENDER DISTRIBUTION  MALE 1,262 (76.95%) |              |     |
|-------------------|-----|-----------------------------------------------|------------------------------------------|--------------|-----|
| DROPPED MEMBERS   |     |                                               | FEMALE                                   | 378 (23.05%) |     |
| DECEASED          | 3   | CLICK HERE FOR HEALTH                         |                                          |              | 542 |
| CLUB CANCELLED 28 |     | ASSESSMENT DATA                               | FAMILY UNIT MEMBERS                      |              |     |
| OTHER             | 90  |                                               | HEAD OF HOUSEHOLD                        |              | 252 |
| TOTAL             | 121 |                                               | NON-HEAD OF HOUSEHOLD                    |              |     |