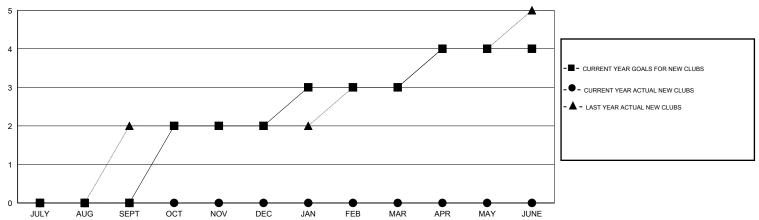

| 27                                  | 109                | -82              |  |
| OCT/NOV/DEC   | 2                | 0                 | 0                | 0                | OCT/NOV/DEC           | 200                | 23                                  | 12                 | 11               |  |
| JAN/FEB/MAR   | 1                | 0                 | 0                | 0                | JAN/FEB/MAR           | 30                 | 0                                   | 0                  | 0                |  |
| APR/MAY/JUNE  | 1                | 0                 | 0                | 0                | APR/MAY/JUNE          | -10                | 0                                   | 0                  | 0                |  |

### GOALS AND ACTUAL NEW CLUBS CUMULATIVE



#### GOALS AND ACTUAL MEMBERS CUMULATIVE



| DROPPED CLUBS: 2  |     | 19 CLUBS OF 75 ADDED 1 OR MORE<br>NEW MEMBERS | GENDER DISTRIBUTION  MALE 1,262 (76.95%) |              |     |
|-------------------|-----|-----------------------------------------------|------------------------------------------|--------------|-----|
| DROPPED MEMBERS   |     |                                               | FEMALE                                   | 378 (23.05%) |     |
| DECEASED          | 3   | CLICK HERE FOR HEALTH                         |                                          |              | 542 |
| CLUB CANCELLED 28 |     | ASSESSMENT DATA                               | FAMILY UNIT MEMBERS                      |              |     |
| OTHER             | 90  |